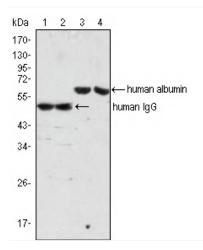

## **Products Images**

Western Blot analysis using Human IgG Monoclonal Antibody (lane 1, 2) and ALB Monoclonal Antibody (lane 3, 4) against human serum (lane 1, 3) and plasma (lane 2, 4).